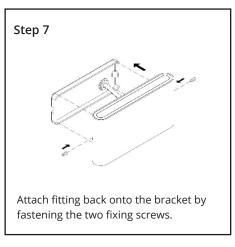

# Integra LED Wall Lights Installation Guide

We strongly recommend that you read this manual carefully before installation. Installation MUST be carried out by a qualified and licensed electrician.

## Z YEAR Replacement Warranty

#### **Models Parameters**

MLXI3456W 6W LED Wall Light IP54 Tricolour White
MLXI3456M 6W LED Wall Light IP54 Tricolour Matt Black
MLXI34510W 10W LED Wall Light IP54 Tricolour White
MLXI34510M 10W LED Wall Light IP54 Tricolour Matt Black

#### **Installation Instructions**

















## Accessories Included





# Integra LED Wall Lights Installation Guide

### **Data Table**

| Models     | Power<br>(W) | PF   | CCT<br>(K)           | Weight<br>(KG) | Operation<br>Temperature<br>(Degree) | IP |
|------------|--------------|------|----------------------|----------------|--------------------------------------|----|
| MLXI3456W  | 6            | ≧0.9 | 3000<br>4000<br>5000 |                | +40° -20°                            | 54 |
| MLXI3456M  | 6            | ≧0.9 | 3000<br>4000<br>5000 |                | +40° -20°                            | 54 |
| MLXI34510W | 10           | ≧0.9 | 3000<br>4000<br>5000 |                | +40° -20°                            | 54 |
| MLXI34510M | 10           | ≧0.9 | 3000<br>4000<br>5000 |                | +40° -20°