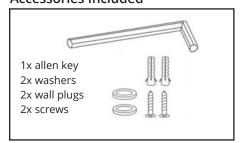

# Integra LED Wall Lights Installation Guide

We strongly recommend that you read this manual carefully before installation. Installation MUST be carried out by a qualified and licensed electrician.

## Z YEAR Replacement Warranty

#### **Models Parameters**

MLXI3456W 6W LED Wall Light IP54 Tricolour White
MLXI3456M 6W LED Wall Light IP54 Tricolour Matt Black
MLXI34510W 10W LED Wall Light IP54 Tricolour White
MLXI34510M 10W LED Wall Light IP54 Tricolour Matt Black

#### **Installation Instructions**

















## Accessories Included





# Integra LED Wall Lights Installation Guide

### **Data Table**

| Models     | Power<br>(W) | PF   | CCT<br>(K)           | Weight<br>(KG) | Operation<br>Temperature<br>(Degree) | IP |
|------------|--------------|------|----------------------|----------------|--------------------------------------|----|
| MLXI3456W  | 6            | ≧0.9 | 3000<br>4000<br>5000 |                | +40° -20°                            | 54 |
| MLXI3456M  | 6            | ≧0.9 | 3000<br>4000<br>5000 |                | +40° -20°                            | 54 |
| MLXI34510W | 10           | ≧0.9 | 3000<br>4000<br>5000 |                | +40° -20°                            | 54 |
| MLXI34510M | 10           | ≧0.9 | 3000<br>4000<br>5000 |                | +40° -20°                            | 54 |

##