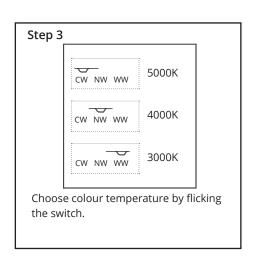

### **Data Table**

| Models     | Power<br>(W) | PF   | CCT<br>(K)           | Weight<br>(KG) | Operation<br>Temperature<br>(Degree) | IP |
|------------|--------------|------|----------------------|----------------|--------------------------------------|----|
| MLXI3456W  | 6            | ≧0.9 | 3000<br>4000<br>5000 |                | +40° -20°                            | 54 |
| MLXI3456M  | 6            | ≧0.9 | 3000<br>4000<br>5000 |                | +40° -20°                            | 54 |
| MLXI34510W | 10           | ≧0.9 | 3000<br>4000<br>5000 |                | +40° -20°                            | 54 |
| MLXI34510M | 10           | ≧0.9 | 3000<br>4000<br>5000 |                | +40° -20°                            | 54 |