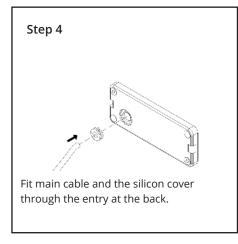

# Integra LED Wall Lights Installation Guide

We strongly recommend that you read this manual carefully before installation. Installation MUST be carried out by a qualified and licensed electrician.

## Z YEAR Replacement Warranty

#### **Models Parameters**

MLXI3456W 6W LED Wall Light IP54 Tricolour White
MLXI3456M 6W LED Wall Light IP54 Tricolour Matt Black
MLXI34510W 10W LED Wall Light IP54 Tricolour White
MLXI34510M 10W LED Wall Light IP54 Tricolour Matt Black

#### **Installation Instructions**

















## Accessories Included





# Integra LED Wall Lights Installation Guide

### **Data Table**

| Models     | Power<br>(W) | PF   | CCT<br>(K)           | Weight<br>(KG) | Operation<br>Temperature<br>(Degree) | IP |
|------------|--------------|------|----------------------|----------------|--------------------------------------|----|
| MLXI3456W  | 6            | ≧0.9 | 3000<br>4000<br>5000 |                | +40° -20°                            | 54 |
| MLXI3456M  | 6            | ≧0.9 | 3000<br>4000<br>5000 |                | +40° -20°                            | 54 |
| MLXI34510W | 10           | ≧0.9 | 3000<br>4000<br>5000 |                | +40° -20°                            | 54 |
| MLXI34510M | 10           | ≧0.9 | 3000<br>4000<br>5000 |                | +40° -20°