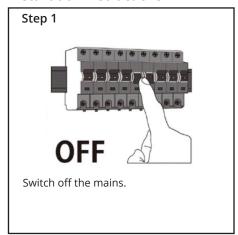

## WARNING

- Installation of product MUST follow SAA standards and meet local authority regulations.
- Installation MUST be carried out by a qualified and licensed electrician.
- Light **MUST** be earthed.
- Light MUST be firmly installed to a flat solid surface, wall or ceiling.
- DO NOT immerse any part of the light fitting into water or any form of liquid.
- DO NOT look directly into the LED light.
- The warranty is **VOID** if product is not installed according to this installation guide.