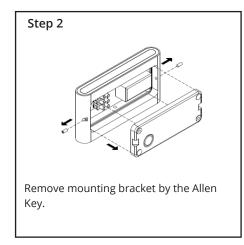

# Integra LED Wall Lights Installation Guide

We strongly recommend that you read this manual carefully before installation. Installation MUST be carried out by a qualified and licensed electrician.

## Z YEAR Replacement Warranty

#### **Models Parameters**

MLXI3456W 6W LED Wall Light IP54 Tricolour White
MLXI3456M 6W LED Wall Light IP54 Tricolour Matt Black
MLXI34510W 10W LED Wall Light IP54 Tricolour White
MLXI34510M 10W LED Wall Light IP54 Tricolour Matt Black

#### **Installation Instructions**

















## Accessories Included





# Integra LED Wall Lights Installation Guide

### **Data Table**

| Models     | Power<br>(W) | PF   | CCT<br>(K)           | Weight<br>(KG) | Operation<br>Temperature<br>(Degree) | IP |
|------------|--------------|------|----------------------|----------------|--------------------------------------|----|
| MLXI3456W  | 6            | ≧0.9 | 3000<br>4000<br>5000 |                | +40° -20°                            | 54 |
| MLXI3456M  | 6            | ≧0.9 | 3000<br>4000<br>5000 |                | +40° -20°                            | 54 |
| MLXI34510W | 10           | ≧0.9 | 3000<br>4000<br>5000 |                | +40° -20°                            | 54 |
| MLXI34510M | 10           | ≧0.9 | 3000<br>4000<br>5000 |                | +40° -20°