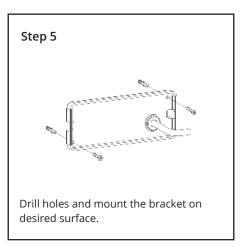

# Integra LED Wall Lights Installation Guide

We strongly recommend that you read this manual carefully before installation. Installation MUST be carried out by a qualified and licensed electrician.

## Z YEAR Replacement Warranty

#### **Models Parameters**

MLXI3456W 6W LED Wall Light IP54 Tricolour White
MLXI3456M 6W LED Wall Light IP54 Tricolour Matt Black
MLXI34510W 10W LED Wall Light IP54 Tricolour White
MLXI34510M 10W LED Wall Light IP54 Tricolour Matt Black

#### **Installation Instructions**

















## Accessories Included





# Integra LED Wall Lights Installation Guide

### **Data Table**

| Models     | Power<br>(W) | PF   | CCT<br>(K)           | Weight<br>(KG) | Operation<br>Temperature<br>(Degree) | IP |
|------------|--------------|------|----------------------|----------------|--------------------------------------|----|
| MLXI3456W  | 6            | ≧0.9 | 3000<br>4000<br>5000 |                | +40° -20°                            | 54 |
| MLXI3456M  | 6            | ≧0.9 | 3000<br>4000<br>5000 |                | +40° -20°                            | 54 |
| MLXI34510W | 10           | ≧0.9 | 3000<br>4000<br>5000 |                | +40° -20°                            | 54 |
| MLXI34510M | 10           | ≧0.9 | 3000<br>4000<br>5000 |                | +40° -20°