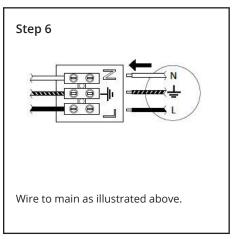

# Integra LED Wall Lights Installation Guide

We strongly recommend that you read this manual carefully before installation. Installation MUST be carried out by a qualified and licensed electrician.

## Z YEAR Replacement Warranty

#### **Models Parameters**

MLXI3456W 6W LED Wall Light IP54 Tricolour White
MLXI3456M 6W LED Wall Light IP54 Tricolour Matt Black
MLXI34510W 10W LED Wall Light IP54 Tricolour White
MLXI34510M 10W LED Wall Light IP54 Tricolour Matt Black

#### **Installation Instructions**

















## Accessories Included





# Integra LED Wall Lights Installation Guide

### **Data Table**

| Models     | Power<br>(W) | PF   | CCT<br>(K)           | Weight<br>(KG) | Operation<br>Temperature<br>(Degree) | IP |
|------------|--------------|------|----------------------|----------------|--------------------------------------|----|
| MLXI3456W  | 6            | ≧0.9 | 3000<br>4000<br>5000 |                | +40° -20°                            | 54 |
| MLXI3456M  | 6            | ≧0.9 | 3000<br>4000<br>5000 |                | +40° -20°                            | 54 |
| MLXI34510W | 10           | ≧0.9 | 3000<br>4000<br>5000 |                | +40° -20°                            | 54 |
| MLXI34510M | 10           | ≧0.9 | 3000<br>4000<br>5000 |                | +40° -20°