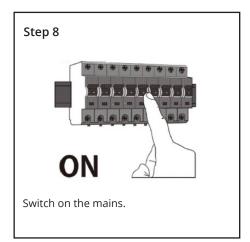

# Integra LED Wall Lights Installation Guide

We strongly recommend that you read this manual carefully before installation. Installation MUST be carried out by a qualified and licensed electrician.

## Z YEAR Replacement Warranty

#### **Models Parameters**

MLXI3456W 6W LED Wall Light IP54 Tricolour White
MLXI3456M 6W LED Wall Light IP54 Tricolour Matt Black
MLXI34510W 10W LED Wall Light IP54 Tricolour White
MLXI34510M 10W LED Wall Light IP54 Tricolour Matt Black

#### **Installation Instructions**

















## Accessories Included





# Integra LED Wall Lights Installation Guide

### **Data Table**

| Models     | Power<br>(W) | PF   | CCT<br>(K)           | Weight<br>(KG) | Operation<br>Temperature<br>(Degree) | IP |
|------------|--------------|------|----------------------|----------------|--------------------------------------|----|
| MLXI3456W  | 6            | ≧0.9 | 3000<br>4000<br>5000 |                | +40° -20°                            | 54 |
| MLXI3456M  | 6            | ≧0.9 | 3000<br>4000<br>5000 |                | +40° -20°                            | 54 |
| MLXI34510W | 10           | ≧0.9 | 3000<br>4000<br>5000 |                | +40° -20°                            | 54 |
| MLXI34510M | 10           | ≧0.9 | 3000<br>4000<br>5000 |                | +40° -20°