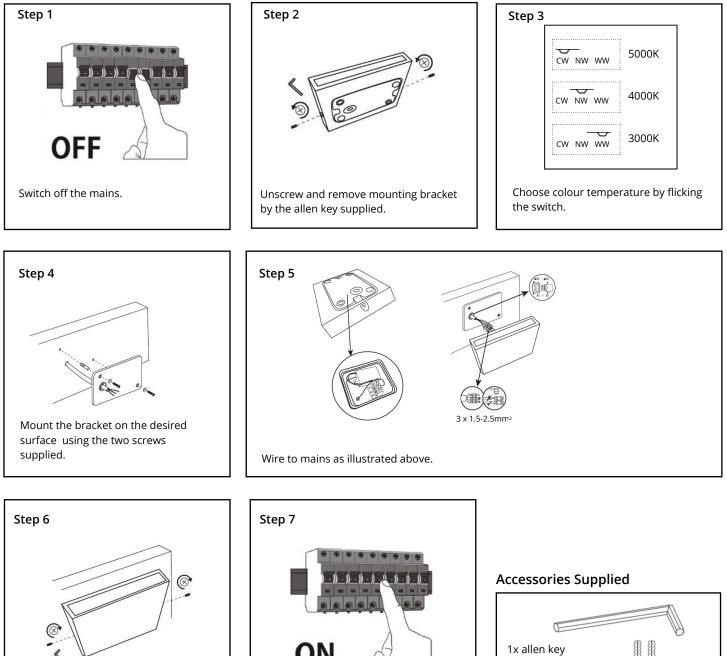

## Installation Instructions

Switch on the mains.

Attach fitting back onto the bracket by fastening the two fixing screws.

2x washers 2x wall plugs

2x screws