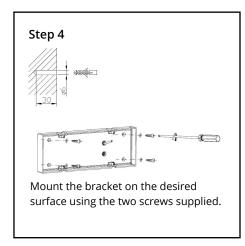

# Nova (10W) LED Wall Lights Installation Guide

We strongly recommend that you read this manual carefully before installation. Installation MUST be carried out by a qualified and licensed electrician.

# YEAR Replacement Warranty

### **Models Parameters**

MLXN34510W 10W LED Wall Light IP54 Tricolour White MLXN34510M 10W LED Wall Light IP54 Tricolour Matt Black

### **Installation Instructions**















# **Accessories Supplied**





# Nova (10W) LED Wall Lights Installation Guide

### **Data Table**

| Models     | Power<br>(W) | PF   | CCT<br>(K)           | Weight<br>(KG) | Operation<br>Temperature<br>(Degree) | IP |
|------------|--------------|------|----------------------|----------------|--------------------------------------|----|
| MLXN34510W | 10           | ≧0.5 | 3000<br>4000<br>5000 |                | +40° -20°                            | 54 |
| MLXN34510M | 10           | ≧0.5 | 3000<br>4000<br>5000 |                | +40° -20°                            | 54 |

# WARNING

- Installation of product MUST follow SAA standards and meet local authority regulations.
- Installation MUST be carried out by a qualified and licensed electrician.
- Light **MUST** be earthed.