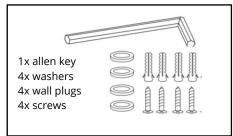

# Nova (10W) LED Wall Lights Installation Guide

We strongly recommend that you read this manual carefully before installation. Installation MUST be carried out by a qualified and licensed electrician.

# YEAR Replacement Warranty

### **Models Parameters**

MLXN34510W 10W LED Wall Light IP54 Tricolour White MLXN34510M 10W LED Wall Light IP54 Tricolour Matt Black

### **Installation Instructions**















# **Accessories Supplied**





# Nova (10W) LED Wall Lights Installation Guide

### **Data Table**

| Models     | Power<br>(W) | PF   | CCT<br>(K)           | Weight<br>(KG) | Operation<br>Temperature<br>(Degree) | IP |
|------------|--------------|------|----------------------|----------------|--------------------------------------|----|
| MLXN34510W | 10           | ≧0.5 | 3000<br>4000<br>5000 |                | +40° -20°                            | 54 |
| MLXN34510M | 10           | ≧0.5 | 3000<br>4000<br>5000 |                | +40° -20°                            | 54 |

# WARNING

- Installation of product MUST follow SAA standards and meet local authority regulations.
- Installation MUST be carried out by a qualified and licensed electrician.
- Light **MUST** be earthed.
- Light MUST be firmly installed to