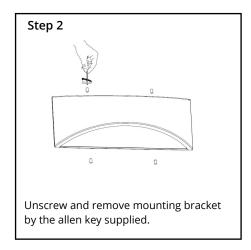

# Nova (10W) LED Wall Lights Installation Guide

We strongly recommend that you read this manual carefully before installation. Installation MUST be carried out by a qualified and licensed electrician.

# YEAR Replacement Warranty

### **Models Parameters**

MLXN34510W 10W LED Wall Light IP54 Tricolour White MLXN34510M 10W LED Wall Light IP54 Tricolour Matt Black

### **Installation Instructions**















# **Accessories Supplied**





# Nova (10W) LED Wall Lights Installation Guide

### **Data Table**

| Models     | Power<br>(W) | PF   | CCT<br>(K)           | Weight<br>(KG) | Operation<br>Temperature<br>(Degree) | IP |
|------------|--------------|------|----------------------|----------------|--------------------------------------|----|
| MLXN34510W | 10           | ≧0.5 | 3000<br>4000<br>5000 |                | +40° -20°                            | 54 |
| MLXN34510M | 10           | ≧0.5 | 3000<br>4000<br>5000 |                | +40° -20°                            | 54 |

# WARNING

- Installation of product MUST follow SAA standards and meet local authority regulations.
- Installation MUST be carried out by a qualified and licensed electrician.
- Light **MUST** be earth