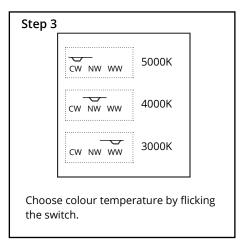

### **Installation Instructions**

### **Data Table**

| Models     | Power<br>(W) | PF   | CCT<br>(K)           | Weight<br>(KG) | Operation<br>Temperature<br>(Degree) | IP |
|------------|--------------|------|----------------------|----------------|--------------------------------------|----|
| MLXN34510W | 10           | ≧0.5 | 3000<br>4000<br>5000 |                | +40° -20°                            | 54 |
| MLXN34510M | 10           | ≧0.5 | 3000<br>4000<br>5000 |                | +40° -20°                            | 54 |