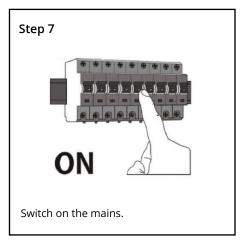

# Nova (10W) LED Wall Lights Installation Guide

We strongly recommend that you read this manual carefully before installation. Installation MUST be carried out by a qualified and licensed electrician.

# YEAR Replacement Warranty

### **Models Parameters**

MLXN34510W 10W LED Wall Light IP54 Tricolour White MLXN34510M 10W LED Wall Light IP54 Tricolour Matt Black

### **Installation Instructions**















# **Accessories Supplied**





# Nova (10W) LED Wall Lights Installation Guide

### **Data Table**

| Models     | Power<br>(W) | PF   | CCT<br>(K)           | Weight<br>(KG) | Operation<br>Temperature<br>(Degree) | IP |
|------------|--------------|------|----------------------|----------------|--------------------------------------|----|
| MLXN34510W | 10           | ≧0.5 | 3000<br>4000<br>5000 |                | +40° -20°                            | 54 |
| MLXN34510M | 10           | ≧0.5 | 3000<br>4000<br>5000 |                | +40° -20°                            | 54 |

# WARNING

- Installation of product MUST follow SAA standards and meet local authority regulations.
- Installation MUST be carried out by a qualified and licensed electrician.
- Light **MUST** be earthed.
- Ligh