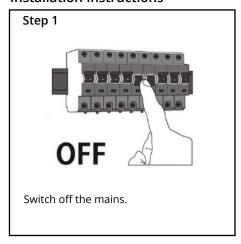

# Nova (10W) LED Wall Lights Installation Guide

We strongly recommend that you read this manual carefully before installation. Installation MUST be carried out by a qualified and licensed electrician.

# YEAR Replacement Warranty

### **Models Parameters**

MLXN34510W 10W LED Wall Light IP54 Tricolour White MLXN34510M 10W LED Wall Light IP54 Tricolour Matt Black

### **Installation Instructions**















# **Accessories Supplied**





# Nova (10W) LED Wall Lights Installation Guide

### **Data Table**

| Models     | Power<br>(W) | PF   | CCT<br>(K)           | Weight<br>(KG) | Operation<br>Temperature<br>(Degree) | IP |
|------------|--------------|------|----------------------|----------------|--------------------------------------|----|
| MLXN34510W | 10           | ≧0.5 | 3000<br>4000<br>5000 |                | +40° -20°                            | 54 |
| MLXN34510M | 10           | ≧0.5 | 3000<br>4000<br>5000 |                | +40° -20°                            | 54 |

# WARNING

- Installation of product MUST follow SAA standards and meet local authority regulations.
- Installation MUST be carried out by a qualified and licensed electrician.
- Light **MUST** be ear