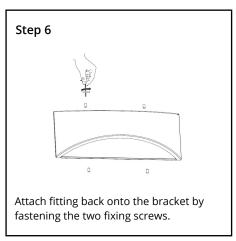

# Nova (10W) LED Wall Lights Installation Guide

We strongly recommend that you read this manual carefully before installation. Installation MUST be carried out by a qualified and licensed electrician.

# YEAR Replacement Warranty

### **Models Parameters**

MLXN34510W 10W LED Wall Light IP54 Tricolour White MLXN34510M 10W LED Wall Light IP54 Tricolour Matt Black

### **Installation Instructions**















# **Accessories Supplied**





# Nova (10W) LED Wall Lights Installation Guide

### **Data Table**

| Models     | Power<br>(W) | PF   | CCT<br>(K)           | Weight<br>(KG) | Operation<br>Temperature<br>(Degree) | IP |
|------------|--------------|------|----------------------|----------------|--------------------------------------|----|
| MLXN34510W | 10           | ≧0.5 | 3000<br>4000<br>5000 |                | +40° -20°                            | 54 |
| MLXN34510M | 10           | ≧0.5 | 3000<br>4000<br>5000 |                | +40° -20°                            | 54 |

# WARNING

- Installation of product MUST follow SAA standards and meet local authority regulations.
- Installation MUST be carried out by a qualified and licensed electrician.
- Light **MUST** be earthed.
- Li