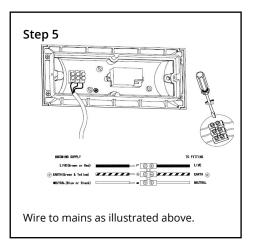

# Nova (10W) LED Wall Lights Installation Guide

We strongly recommend that you read this manual carefully before installation. Installation MUST be carried out by a qualified and licensed electrician.

# YEAR Replacement Warranty

### **Models Parameters**

MLXN34510W 10W LED Wall Light IP54 Tricolour White MLXN34510M 10W LED Wall Light IP54 Tricolour Matt Black

### **Installation Instructions**















# **Accessories Supplied**





# Nova (10W) LED Wall Lights Installation Guide

### **Data Table**

| Models     | Power<br>(W) | PF   | CCT<br>(K)           | Weight<br>(KG) | Operation<br>Temperature<br>(Degree) | IP |
|------------|--------------|------|----------------------|----------------|--------------------------------------|----|
| MLXN34510W | 10           | ≧0.5 | 3000<br>4000<br>5000 |                | +40° -20°                            | 54 |
| MLXN34510M | 10           | ≧0.5 | 3000<br>4000<br>5000 |                | +40° -20°                            | 54 |

# WARNING

- Installation of product MUST follow SAA standards and meet local authority regulations.
- Installation MUST be carried out by a qualified and licensed electrician.
- Light **MUST** be earthed.
-