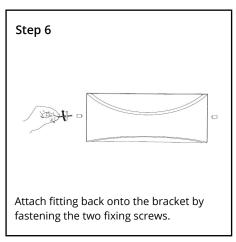

# Nova (6W) LED Wall Lights Installation Guide

We strongly recommend that you read this manual carefully before installation. Installation MUST be carried out by a qualified and licensed electrician.

# YEAR Replacemen Warranty

### **Models Parameters**

MLXN3456W 6W LED Wall Light IP54 Tricolour White
MLXN3456M 6W LED Wall Light IP54 Tricolour Matt Black

### **Installation Instructions**















# **Accessories Supplied**





# Nova (6W) LED Wall Lights Installation Guide

### **Data Table**

| Models    | Power<br>(W) | PF   | CCT<br>(K)           | Weight<br>(KG) | Operation<br>Temperature<br>(Degree) | IP |
|-----------|--------------|------|----------------------|----------------|--------------------------------------|----|
| MLXN3456W | 6            | ≧0.5 | 3000<br>4000<br>5000 |                | +40° -20°                            | 54 |
| MLXN3456M | 6            | ≧0.5 | 3000<br>4000<br>5000 |                | +40° -20°                            | 54 |

# WARNING

- Installation of product MUST follow SAA standards and meet local authority regulations.
- Installation MUST be carried out by a qualified and licensed electrician.
- Light **MUST** be earthed.
- Light M