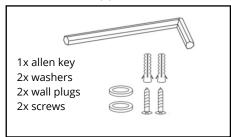

# Nova (6W) LED Wall Lights Installation Guide

We strongly recommend that you read this manual carefully before installation. Installation MUST be carried out by a qualified and licensed electrician.

# YEAR Replacemen Warranty

### **Models Parameters**

MLXN3456W 6W LED Wall Light IP54 Tricolour White
MLXN3456M 6W LED Wall Light IP54 Tricolour Matt Black

### **Installation Instructions**















# **Accessories Supplied**





# Nova (6W) LED Wall Lights Installation Guide

### **Data Table**

| Models    | Power<br>(W) | PF   | CCT<br>(K)           | Weight<br>(KG) | Operation<br>Temperature<br>(Degree) | IP |
|-----------|--------------|------|----------------------|----------------|--------------------------------------|----|
| MLXN3456W | 6            | ≧0.5 | 3000<br>4000<br>5000 |                | +40° -20°                            | 54 |
| MLXN3456M | 6            | ≧0.5 | 3000<br>4000<br>5000 |                | +40° -20°                            | 54 |

# WARNING

- Installation of product MUST follow SAA standards and meet local authority regulations.
- Installation MUST be carried out by a qualified and licensed electrician.
- Light **MUST** be earthed.
- Light MUST be firmly installed to a fla