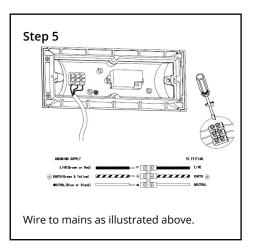

# Nova (6W) LED Wall Lights Installation Guide

We strongly recommend that you read this manual carefully before installation. Installation MUST be carried out by a qualified and licensed electrician.

# YEAR Replacemen Warranty

### **Models Parameters**

MLXN3456W 6W LED Wall Light IP54 Tricolour White
MLXN3456M 6W LED Wall Light IP54 Tricolour Matt Black

### **Installation Instructions**















# **Accessories Supplied**





# Nova (6W) LED Wall Lights Installation Guide

### **Data Table**

| Models    | Power<br>(W) | PF   | CCT<br>(K)           | Weight<br>(KG) | Operation<br>Temperature<br>(Degree) | IP |
|-----------|--------------|------|----------------------|----------------|--------------------------------------|----|
| MLXN3456W | 6            | ≧0.5 | 3000<br>4000<br>5000 |                | +40° -20°                            | 54 |
| MLXN3456M | 6            | ≧0.5 | 3000<br>4000<br>5000 |                | +40° -20°                            | 54 |

# WARNING

- Installation of product MUST follow SAA standards and meet local authority regulations.
- Installation MUST be carried out by a qualified and licensed electrician.
- Light **MUST** be earthed.
- Light