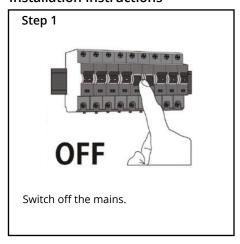

# Nova (6W) LED Wall Lights Installation Guide

We strongly recommend that you read this manual carefully before installation. Installation MUST be carried out by a qualified and licensed electrician.

# YEAR Replacemen Warranty

### **Models Parameters**

MLXN3456W 6W LED Wall Light IP54 Tricolour White
MLXN3456M 6W LED Wall Light IP54 Tricolour Matt Black

### **Installation Instructions**















# **Accessories Supplied**





# Nova (6W) LED Wall Lights Installation Guide

### **Data Table**

| Models    | Power<br>(W) | PF   | CCT<br>(K)           | Weight<br>(KG) | Operation<br>Temperature<br>(Degree) | IP |
|-----------|--------------|------|----------------------|----------------|--------------------------------------|----|
| MLXN3456W | 6            | ≧0.5 | 3000<br>4000<br>5000 |                | +40° -20°                            | 54 |
| MLXN3456M | 6            | ≧0.5 | 3000<br>4000<br>5000 |                | +40° -20°                            | 54 |

# WARNING

- Installation of product MUST follow SAA standards and meet local authority regulations.
- Installation MUST be carried out by a qualified and licensed electrician.
- Light **MUST** be earthed.