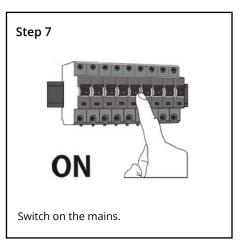

# Nova (6W) LED Wall Lights Installation Guide

We strongly recommend that you read this manual carefully before installation. Installation MUST be carried out by a qualified and licensed electrician.

# YEAR Replacemen Warranty

### **Models Parameters**

MLXN3456W 6W LED Wall Light IP54 Tricolour White
MLXN3456M 6W LED Wall Light IP54 Tricolour Matt Black

### **Installation Instructions**















# **Accessories Supplied**





# Nova (6W) LED Wall Lights Installation Guide

### **Data Table**

| Models    | Power<br>(W) | PF   | CCT<br>(K)           | Weight<br>(KG) | Operation<br>Temperature<br>(Degree) | IP |
|-----------|--------------|------|----------------------|----------------|--------------------------------------|----|
| MLXN3456W | 6            | ≧0.5 | 3000<br>4000<br>5000 |                | +40° -20°                            | 54 |
| MLXN3456M | 6            | ≧0.5 | 3000<br>4000<br>5000 |                | +40° -20°                            | 54 |

# WARNING

- Installation of product MUST follow SAA standards and meet local authority regulations.
- Installation MUST be carried out by a qualified and licensed electrician.
- Light **MUST** be earthed.
- Light MUS