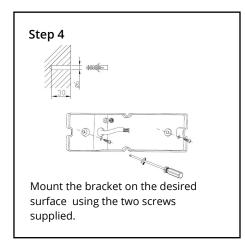

# Nova (6W) LED Wall Lights Installation Guide

We strongly recommend that you read this manual carefully before installation. Installation MUST be carried out by a qualified and licensed electrician.

# YEAR Replacemen Warranty

### **Models Parameters**

MLXN3456W 6W LED Wall Light IP54 Tricolour White
MLXN3456M 6W LED Wall Light IP54 Tricolour Matt Black

### **Installation Instructions**















# **Accessories Supplied**





# Nova (6W) LED Wall Lights Installation Guide

### **Data Table**

| Models    | Power<br>(W) | PF   | CCT<br>(K)           | Weight<br>(KG) | Operation<br>Temperature<br>(Degree) | IP |
|-----------|--------------|------|----------------------|----------------|--------------------------------------|----|
| MLXN3456W | 6            | ≧0.5 | 3000<br>4000<br>5000 |                | +40° -20°                            | 54 |
| MLXN3456M | 6            | ≧0.5 | 3000<br>4000<br>5000 |                | +40° -20°                            | 54 |

# WARNING

- Installation of product MUST follow SAA standards and meet local authority regulations.
- Installation MUST be carried out by a qualified and licensed electrician.
- Light **MUST** be earthed.
- Lig