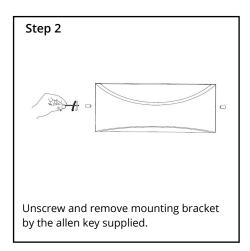

# Nova (6W) LED Wall Lights Installation Guide

We strongly recommend that you read this manual carefully before installation. Installation MUST be carried out by a qualified and licensed electrician.

# YEAR Replacemen Warranty

### **Models Parameters**

MLXN3456W 6W LED Wall Light IP54 Tricolour White
MLXN3456M 6W LED Wall Light IP54 Tricolour Matt Black

### **Installation Instructions**















# **Accessories Supplied**





# Nova (6W) LED Wall Lights Installation Guide

### **Data Table**

| Models    | Power<br>(W) | PF   | CCT<br>(K)           | Weight<br>(KG) | Operation<br>Temperature<br>(Degree) | IP |
|-----------|--------------|------|----------------------|----------------|--------------------------------------|----|
| MLXN3456W | 6            | ≧0.5 | 3000<br>4000<br>5000 |                | +40° -20°                            | 54 |
| MLXN3456M | 6            | ≧0.5 | 3000<br>4000<br>5000 |                | +40° -20°                            | 54 |

# WARNING

- Installation of product MUST follow SAA standards and meet local authority regulations.
- Installation MUST be carried out by a qualified and licensed electrician.
- Light **MUST** be earthed.
-