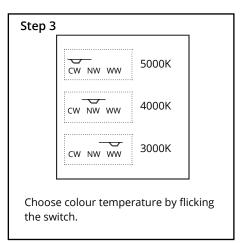

### **Installation Instructions**

### **Data Table**

| Models    | Power<br>(W) | PF   | CCT<br>(K)           | Weight<br>(KG) | Operation<br>Temperature<br>(Degree) | IP |
|-----------|--------------|------|----------------------|----------------|--------------------------------------|----|
| MLXN3456W | 6            | ≧0.5 | 3000<br>4000<br>5000 |                | +40° -20°                            | 54 |
| MLXN3456M | 6            | ≧0.5 | 3000<br>4000<br>5000 |                | +40° -20°                            | 54 |