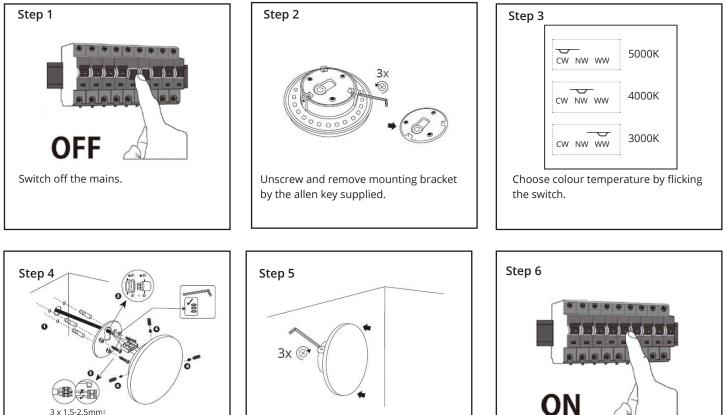

### Installation Instructions

Attach fitting back onto the bracket by

fastening the three fixing screws.

### **Accessories Supplied**

to mains as illustrated above.

Mount the bracket on the desired surface

using the three screws supplied and wire

Switch on the mains.

Replacement Warranty