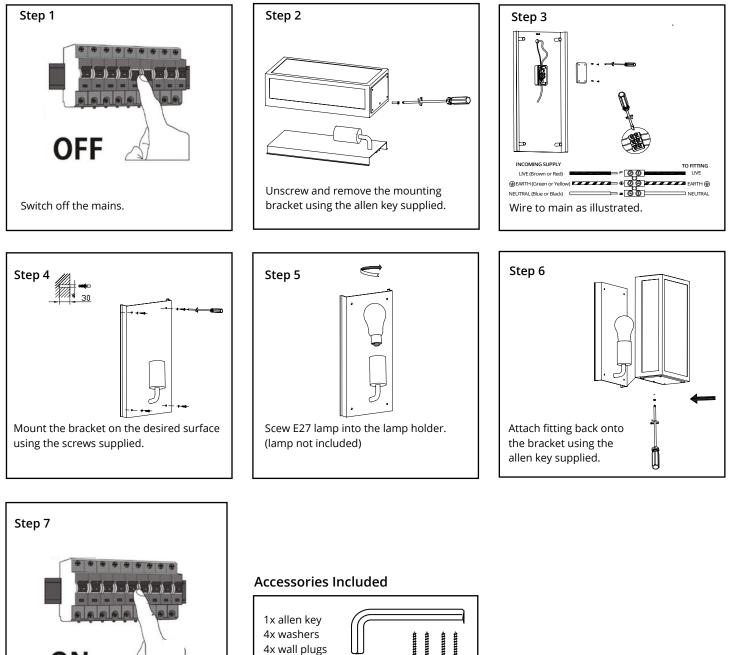

# Vancouver LED Wall Light Installation Guide

We strongly recommend that you read this manual carefully before installation. Installation MUST be carried out by a qualified and licensed electrician.



#### **Models Parameters**

MLXVE27FLM 60W IP44 Exterior Wall Light (E27 lampholder)

### Installation Instructions



Õ

4x screws



Switch on the mains.

# Lighting

# Vancouver LED Wall Lights Installation Guide

### Data Table

| Models     | Power<br>(W) | PF   | ССТ<br>(К) | Weight<br>(KG) | Operation<br>Temperature<br>(Degree) | IP |
|------------|--------------|------|------------|----------------|--------------------------------------|----|
| MLXVE27FLM | 60           | ≧0.5 | N/A        | 0.75           | +40° -20°                            | 44 |

#### WARNING

- Installation of product **MUST** follow SAA standards and meet local authority regulations.
- Installation **MUST** be carried out by a qualified and licensed electrician.
- Light **MUST** be earthed.
- Light **MUST** be firmly installed to a flat solid surface, wall or ceiling.
- DO NOT immerse any part of the light fitting into wa