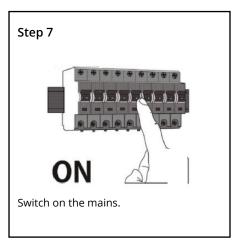

# Vancouver LED Wall Light Installation Guide

We strongly recommend that you read this manual carefully before installation. Installation MUST be carried out by a qualified and licensed electrician.



#### **Models Parameters**

MLXVE27FSM

60W IP44 Exterior Wall Light (E27 lampholder)

### **Installation Instructions**















# **Accessories Included**





# Vancouver LED Wall Lights Installation Guide

### **Data Table**

| Models     | Power<br>(W) | PF   | CCT<br>(K) | Weight<br>(KG) | Operation<br>Temperature<br>(Degree) | IP |
|------------|--------------|------|------------|----------------|--------------------------------------|----|
| MLXVE27FSM | 60           | ≧0.5 | N/A        | 0.75           | +40° -20°                            | 44 |

## WARNING

- Installation of product MUST follow SAA standards and meet local authority regulations.
- $\bullet \quad \quad \text{Installation $MUST$ be carried out by a qualified and licensed electrician.}$
- Light **MUST** be earthed.
- Light MUST be firmly installed to a flat solid surface, wall or ceiling.
- DO NOT immerse any part of the light fitting into