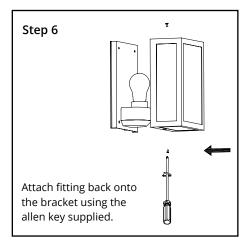

# Vancouver LED Wall Light Installation Guide

We strongly recommend that you read this manual carefully before installation. Installation MUST be carried out by a qualified and licensed electrician.



#### **Models Parameters**

MLXVE27FSM

60W IP44 Exterior Wall Light (E27 lampholder)

### **Installation Instructions**















# **Accessories Included**





# Vancouver LED Wall Lights Installation Guide

### **Data Table**

| Models     | Power<br>(W) | PF   | CCT<br>(K) | Weight<br>(KG) | Operation<br>Temperature<br>(Degree) | IP |
|------------|--------------|------|------------|----------------|--------------------------------------|----|
| MLXVE27FSM | 60           | ≧0.5 | N/A        | 0.75           | +40° -20°                            | 44 |

## WARNING

- Installation of product MUST follow SAA standards and meet local authority regulations.
- $\bullet \quad \quad \text{Installation $MUST$ be carried out by a qualified and licensed electrician.}$
- Light **MUST** be earthed.
- Light MUST be firmly installed to a flat solid surface, wall or ceiling.
- DO NOT immerse any part of the light fitting in