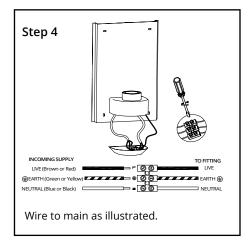

# Vancouver LED Wall Light Installation Guide

We strongly recommend that you read this manual carefully before installation. Installation MUST be carried out by a qualified and licensed electrician.



#### **Models Parameters**

MLXVE27FSM

60W IP44 Exterior Wall Light (E27 lampholder)

### **Installation Instructions**















# **Accessories Included**





# Vancouver LED Wall Lights Installation Guide

### **Data Table**

| Models     | Power<br>(W) | PF   | CCT<br>(K) | Weight<br>(KG) | Operation<br>Temperature<br>(Degree) | IP |
|------------|--------------|------|------------|----------------|--------------------------------------|----|
| MLXVE27FSM | 60           | ≧0.5 | N/A        | 0.75           | +40° -20°                            | 44 |

## WARNING

- Installation of product MUST follow SAA standards and meet local authority regulations.
- $\bullet \quad \quad \text{Installation $MUST$ be carried out by a qualified and licensed electrician.}$
- Light **MUST** be earthed.
- Light MUST be firmly installed to a flat solid surface, wall or ceiling.
- DO NOT immerse any part of the light fittin