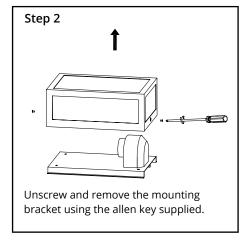

# Vancouver LED Wall Light Installation Guide

We strongly recommend that you read this manual carefully before installation. Installation MUST be carried out by a qualified and licensed electrician.



#### **Models Parameters**

MLXVE27FSM

60W IP44 Exterior Wall Light (E27 lampholder)

### **Installation Instructions**















# **Accessories Included**





# Vancouver LED Wall Lights Installation Guide

### **Data Table**

| Models     | Power<br>(W) | PF   | CCT<br>(K) | Weight<br>(KG) | Operation<br>Temperature<br>(Degree) | IP |
|------------|--------------|------|------------|----------------|--------------------------------------|----|
| MLXVE27FSM | 60           | ≧0.5 | N/A        | 0.75           | +40° -20°                            | 44 |

## WARNING

- Installation of product MUST follow SAA standards and meet local authority regulations.
- $\bullet \quad \quad \text{Installation $MUST$ be carried out by a qualified and licensed electrician.}$
- Light **MUST** be earthed.
- Light MUST be firmly installed to a flat solid surface, wall or ceiling.
- DO NOT immerse any part of the light fi