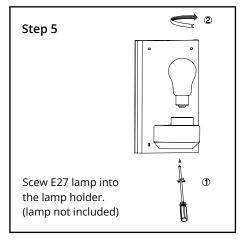

#### **Models Parameters**

MLXVE27FSM

60W IP44 Exterior Wall Light (E27 lampholder)