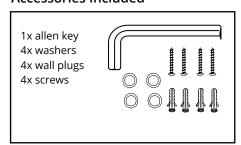

# Vancouver LED Wall Light Installation Guide

We strongly recommend that you read this manual carefully before installation. Installation MUST be carried out by a qualified and licensed electrician.



#### **Models Parameters**

MLXVE27FSM

60W IP44 Exterior Wall Light (E27 lampholder)

### **Installation Instructions**















# **Accessories Included**





# Vancouver LED Wall Lights Installation Guide

### **Data Table**

| Models     | Power<br>(W) | PF   | CCT<br>(K) | Weight<br>(KG) | Operation<br>Temperature<br>(Degree) | IP |
|------------|--------------|------|------------|----------------|--------------------------------------|----|
| MLXVE27FSM | 60           | ≧0.5 | N/A        | 0.75           | +40° -20°                            | 44 |

## WARNING

- Installation of product MUST follow SAA standards and meet local authority regulations.
- $\bullet \quad \quad \text{Installation $MUST$ be carried out by a qualified and licensed electrician.}$
- Light **MUST** be earthed.
- Light MUST be firmly installed to a flat solid surface, wall or ceiling.
- DO NOT immerse any part of the light fitting into water or any form of liquid.