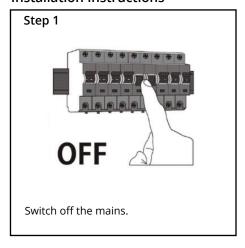

# Vancouver LED Wall Light Installation Guide

We strongly recommend that you read this manual carefully before installation. Installation MUST be carried out by a qualified and licensed electrician.



#### **Models Parameters**

MLXVE27FSM

60W IP44 Exterior Wall Light (E27 lampholder)

### **Installation Instructions**















# **Accessories Included**





# Vancouver LED Wall Lights Installation Guide

### **Data Table**

| Models     | Power<br>(W) | PF   | CCT<br>(K) | Weight<br>(KG) | Operation<br>Temperature<br>(Degree) | IP |
|------------|--------------|------|------------|----------------|--------------------------------------|----|
| MLXVE27FSM | 60           | ≧0.5 | N/A        | 0.75           | +40° -20°                            | 44 |

## WARNING

- Installation of product MUST follow SAA standards and meet local authority regulations.
- $\bullet \quad \quad \text{Installation $MUST$ be carried out by a qualified and licensed electrician.}$
- Light **MUST** be earthed.
- Light MUST be firmly installed to a flat solid surface, wall or ceiling.
- DO NOT immerse any part of the light