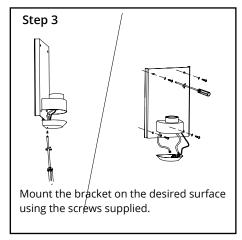

# Vancouver LED Wall Light Installation Guide

We strongly recommend that you read this manual carefully before installation. Installation MUST be carried out by a qualified and licensed electrician.



#### **Models Parameters**

MLXVE27FSM

60W IP44 Exterior Wall Light (E27 lampholder)

### **Installation Instructions**















# **Accessories Included**





# Vancouver LED Wall Lights Installation Guide

### **Data Table**

| Models     | Power<br>(W) | PF   | CCT<br>(K) | Weight<br>(KG) | Operation<br>Temperature<br>(Degree) | IP |
|------------|--------------|------|------------|----------------|--------------------------------------|----|
| MLXVE27FSM | 60           | ≧0.5 | N/A        | 0.75           | +40° -20°                            | 44 |

## WARNING

- Installation of product MUST follow SAA standards and meet local authority regulations.
- $\bullet \quad \quad \text{Installation $MUST$ be carried out by a qualified and licensed electrician.}$
- Light **MUST** be earthed.
- Light MUST be firmly installed to a flat solid surface, wall or ceiling.
- DO NOT immerse any part of the light fitt