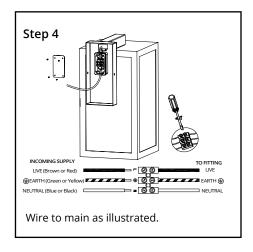

# Vancouver LED Wall Light Installation Guide

We strongly recommend that you read this manual carefully before installation. Installation MUST be carried out by a qualified and licensed electrician.



#### **Models Parameters**

MLXVE27WBM 60W IP44 Exterior Wall Light (E27 lampholder)

### **Installation Instructions**















## **Accessories Included**





# Vancouver LED Wall Lights Installation Guide

#### **Data Table**

| Models     | Power<br>(W) | PF   | CCT<br>(K) | Weight<br>(KG) | Operation<br>Temperature<br>(Degree) | IP |
|------------|--------------|------|------------|----------------|--------------------------------------|----|
| MLXVE27WBM | 60           | ≧0.5 | N/A        | 0.75           | +40° -20°                            | 44 |

### WARNING

- Installation of product MUST follow SAA standards and meet local authority regulations.
- $\bullet \quad \quad \text{Installation $MUST$ be carried out by a qualified and licensed electrician.}$
- Light **MUST** be earthed.
- Light MUST be firmly installed to a flat solid surface, wall or ceiling.
- DO NOT immerse any part of the light fit