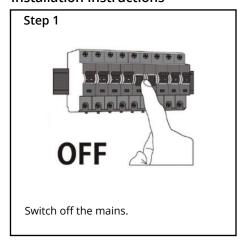

# Vancouver LED Wall Light Installation Guide

We strongly recommend that you read this manual carefully before installation. Installation MUST be carried out by a qualified and licensed electrician.



#### **Models Parameters**

MLXVE27WBM 60W IP44 Exterior Wall Light (E27 lampholder)

### **Installation Instructions**















## **Accessories Included**





# Vancouver LED Wall Lights Installation Guide

#### **Data Table**

| Models     | Power<br>(W) | PF   | CCT<br>(K) | Weight<br>(KG) | Operation<br>Temperature<br>(Degree) | IP |
|------------|--------------|------|------------|----------------|--------------------------------------|----|
| MLXVE27WBM | 60           | ≧0.5 | N/A        | 0.75           | +40° -20°                            | 44 |

### WARNING

- Installation of product MUST follow SAA standards and meet local authority regulations.
- $\bullet \quad \quad \text{Installation $MUST$ be carried out by a qualified and licensed electrician.}$
- Light **MUST** be earthed.
- Light MUST be firmly installed to a flat solid surface, wall or ceiling.
- DO NOT immerse any part of the lig