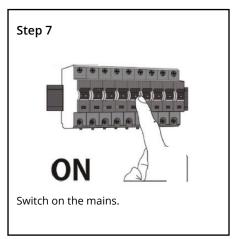

# Vancouver LED Wall Light Installation Guide

We strongly recommend that you read this manual carefully before installation. Installation MUST be carried out by a qualified and licensed electrician.



#### **Models Parameters**

MLXVE27WBM 60W IP44 Exterior Wall Light (E27 lampholder)

### **Installation Instructions**















## **Accessories Included**





# Vancouver LED Wall Lights Installation Guide

#### **Data Table**

| Models     | Power<br>(W) | PF   | CCT<br>(K) | Weight<br>(KG) | Operation<br>Temperature<br>(Degree) | IP |
|------------|--------------|------|------------|----------------|--------------------------------------|----|
| MLXVE27WBM | 60           | ≧0.5 | N/A        | 0.75           | +40° -20°                            | 44 |

### WARNING

- Installation of product MUST follow SAA standards and meet local authority regulations.
- $\bullet \quad \quad \text{Installation $MUST$ be carried out by a qualified and licensed electrician.}$
- Light **MUST** be earthed.
- Light MUST be firmly installed to a flat solid surface, wall or ceiling.
- DO NOT immerse any part of the light fitting i