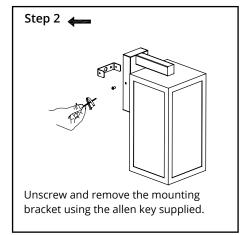

# Vancouver LED Wall Light Installation Guide

We strongly recommend that you read this manual carefully before installation. Installation MUST be carried out by a qualified and licensed electrician.



#### **Models Parameters**

MLXVE27WBM 60W IP44 Exterior Wall Light (E27 lampholder)

### **Installation Instructions**















## **Accessories Included**





# Vancouver LED Wall Lights Installation Guide

#### **Data Table**

| Models     | Power<br>(W) | PF   | CCT<br>(K) | Weight<br>(KG) | Operation<br>Temperature<br>(Degree) | IP |
|------------|--------------|------|------------|----------------|--------------------------------------|----|
| MLXVE27WBM | 60           | ≧0.5 | N/A        | 0.75           | +40° -20°                            | 44 |

### WARNING

- Installation of product MUST follow SAA standards and meet local authority regulations.
- $\bullet \quad \quad \text{Installation $MUST$ be carried out by a qualified and licensed electrician.}$
- Light **MUST** be earthed.
- Light MUST be firmly installed to a flat solid surface, wall or ceiling.
- DO NOT immerse any part of the light