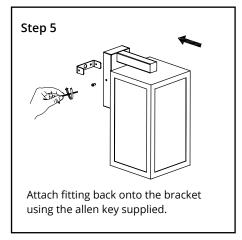

# Vancouver LED Wall Light Installation Guide

We strongly recommend that you read this manual carefully before installation. Installation MUST be carried out by a qualified and licensed electrician.



#### **Models Parameters**

MLXVE27WBM 60W IP44 Exterior Wall Light (E27 lampholder)

### **Installation Instructions**















## **Accessories Included**





# Vancouver LED Wall Lights Installation Guide

#### **Data Table**

| Models     | Power<br>(W) | PF   | CCT<br>(K) | Weight<br>(KG) | Operation<br>Temperature<br>(Degree) | IP |
|------------|--------------|------|------------|----------------|--------------------------------------|----|
| MLXVE27WBM | 60           | ≧0.5 | N/A        | 0.75           | +40° -20°                            | 44 |

### WARNING

- Installation of product MUST follow SAA standards and meet local authority regulations.
- $\bullet \quad \quad \text{Installation $MUST$ be carried out by a qualified and licensed electrician.}$
- Light **MUST** be earthed.
- Light MUST be firmly installed to a flat solid surface, wall or ceiling.
- DO NOT immerse any part of the light fitti