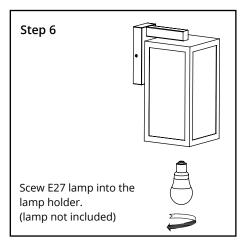

# Vancouver LED Wall Light Installation Guide

We strongly recommend that you read this manual carefully before installation. Installation MUST be carried out by a qualified and licensed electrician.



#### **Models Parameters**

MLXVE27WBM 60W IP44 Exterior Wall Light (E27 lampholder)

### **Installation Instructions**















## **Accessories Included**





# Vancouver LED Wall Lights Installation Guide

#### **Data Table**

| Models     | Power<br>(W) | PF   | CCT<br>(K) | Weight<br>(KG) | Operation<br>Temperature<br>(Degree) | IP |
|------------|--------------|------|------------|----------------|--------------------------------------|----|
| MLXVE27WBM | 60           | ≧0.5 | N/A        | 0.75           | +40° -20°                            | 44 |

### WARNING

- Installation of product MUST follow SAA standards and meet local authority regulations.
- $\bullet \quad \quad \text{Installation $MUST$ be carried out by a qualified and licensed electrician.}$
- Light **MUST** be earthed.
- Light MUST be firmly installed to a flat solid surface, wall or ceiling.
- DO NOT immerse any part of the light fitting