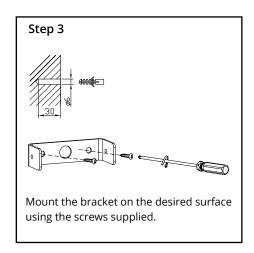

# Vancouver LED Wall Light Installation Guide

We strongly recommend that you read this manual carefully before installation. Installation MUST be carried out by a qualified and licensed electrician.



#### **Models Parameters**

MLXVE27WBM 60W IP44 Exterior Wall Light (E27 lampholder)

### **Installation Instructions**















## **Accessories Included**





# Vancouver LED Wall Lights Installation Guide

#### **Data Table**

| Models     | Power<br>(W) | PF   | CCT<br>(K) | Weight<br>(KG) | Operation<br>Temperature<br>(Degree) | IP |
|------------|--------------|------|------------|----------------|--------------------------------------|----|
| MLXVE27WBM | 60           | ≧0.5 | N/A        | 0.75           | +40° -20°                            | 44 |

### WARNING

- Installation of product MUST follow SAA standards and meet local authority regulations.
- $\bullet \quad \quad \text{Installation $MUST$ be carried out by a qualified and licensed electrician.}$
- Light **MUST** be earthed.
- Light MUST be firmly installed to a flat solid surface, wall or ceiling.
- DO NOT immerse any part of the light f