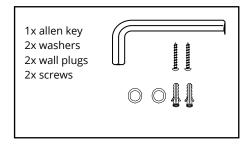

# Vancouver LED Wall Light Installation Guide

We strongly recommend that you read this manual carefully before installation. Installation MUST be carried out by a qualified and licensed electrician.



#### **Models Parameters**

MLXVE27WBM 60W IP44 Exterior Wall Light (E27 lampholder)

### **Installation Instructions**















## **Accessories Included**





# Vancouver LED Wall Lights Installation Guide

#### **Data Table**

| Models     | Power<br>(W) | PF   | CCT<br>(K) | Weight<br>(KG) | Operation<br>Temperature<br>(Degree) | IP |
|------------|--------------|------|------------|----------------|--------------------------------------|----|
| MLXVE27WBM | 60           | ≧0.5 | N/A        | 0.75           | +40° -20°                            | 44 |

### WARNING

- Installation of product MUST follow SAA standards and meet local authority regulations.
- $\bullet \quad \quad \text{Installation $MUST$ be carried out by a qualified and licensed electrician.}$
- Light **MUST** be earthed.
- Light MUST be firmly installed to a flat solid surface, wall or ceiling.
- DO NOT immerse any part of the light fitting into water or any form of liquid