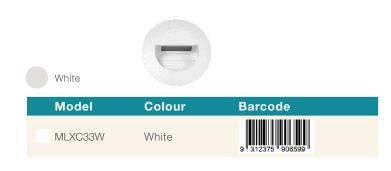

### **Model Numbers**

MLXC33W - White MLXC33M - Matt Black

## **AVAILABLE COLOURS**