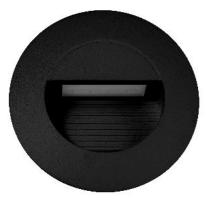

### **Model Numbers**

MLXC33W - White MLXC33M - Matt Black

## **AVAILABLE COLOURS**