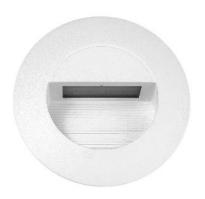

### **Model Numbers**

MLXC33W - White MLXC33M - Matt Black

## **AVAILABLE COLOURS**