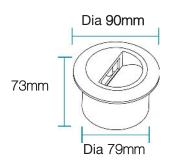

# 3W 3000K **RECESSED WALL LIGHT**





### **Model Numbers**

MLXC33W - White MLXC33M - Matt Black

#### **Features**

- Modern and robust designed for a wide range of applications both indoor and outdoor
- Ideal lighting solution for area around the house, pathways and stairs areas
- IP54 rated recessed step light
- Glare free and indirect lighting
- Powder coated aluminium and polycarbonate housing, glass light lens











#### **DIMENSIONS**

3W











# 3W 3000K **RECESSED WALL LIGHT**

### SHIPPING

| Model<br>Numbers | H<br>(mm) | arton Siz<br>W<br>(mm) | L<br>(mm) | Carton<br>Quantity | Carton<br>Gross<br>Weight<br>(Kg) |
|------------------|-----------|------------------------|-----------|--------------------|-----------------------------------|
| MLXC33W          | 305       | 210                    | 320       | 30                 | 11                                |
| MLXC33M          | 305       | 210                    | 320       | 30                 | 11                                |

### **INSTALLATION**

| Installation | By licensed electrician only |
|--------------|------------------------------|
| Warranty     | 2 year replacement warranty  |

<sup>\*</sup>For further information regarding warranty terms an