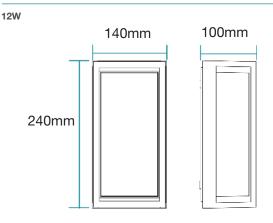

# 12W LED WALL LIGHT TRICOLOUR





#### **Model Numbers**

MLXC34512W - White MLXC34512M - Matt Black

#### **Features**

- Modern decorative IP65 exterior wall light
- Ideal lighting solution for area around the house, pathways and entrance areas
- Robust die-cast aluminium frame with UV resistant polycarbonate diffuser
- Integral LED light source
- Switchable colour temperature 3000K, 4000K and 5000K
- Supplied with terminal block and mounting plate for easy installation









DIMENSIONS







Lighting

MARTEC



# CREW

# 12W LED WALL LIGHT TRICOLOUR

## SHIPPING

|                  | Carton<br>Gross |           |           |                    |                |
|------------------|-----------------|-----------|-----------|--------------------|----------------|
| Model<br>Numbers | H<br>(mm)       | W<br>(mm) | L<br>(mm) | Carton<br>Quantity | Weight<br>(Kg) |
| MLXC34512W       | 360             | 320       | 320       | 4                  | 7              |
| MLXC34512M       | 360             | 320       | 320       | 4                  | 7              |

# INSTALLATION

| Installation | By licensed electrician only |
|--------------|------------------------------|
| Warranty     | 2 year replacement warranty  |

\*For further information regarding warranty terms and