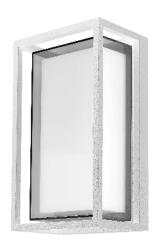

#### **Model Numbers**

MLXC34512W - White MLXC34512M - Matt Black

## **AVAILABLE COLOURS**

| White |              |                 | ( | Matt Black |            |                 |
|-------|--------------|-----------------|---|------------|------------|-----------------|
| Mode  | el Colour    | Barcode         |   | Model      | Colour     | Barcode         |
| MLXC  | 34512W White | 9 312375 906728 |   | MLXC34512M | Matt Black | 9 312375 906711 |