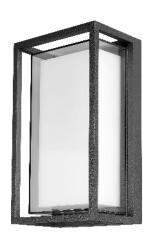

#### **Model Numbers**

MLXC34512W - White MLXC34512M - Matt Black

## **AVAILABLE COLOURS**

| White |              |                 | ( | Matt Black |            |                 |
|-------|--------------|-----------------|---|------------|------------|-----------------|
| Mode  | el Colour    | Barcode         |   | Model      | Colour     | Barcode         |
| MLXC  | 34512W White | 9 312375 906728 |   | MLXC34512M | Matt Black | 9 312375 906711 |