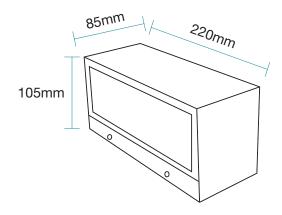

DIMENSIONS

Lighting

MARTEC

#### SHIPPING

| Carton Size      |           |           |           |                    | Carton                  |
|------------------|-----------|-----------|-----------|--------------------|-------------------------|
| Model<br>Numbers | H<br>(mm) | W<br>(mm) | L<br>(mm) | Carton<br>Quantity | Gross<br>Weight<br>(Kg) |
| MLXD34518W       | 230       | 95        | 115       | 10                 | 6.5                     |
| MLXD34518M       | 230       | 95        | 115       | 10                 | 6.5                     |