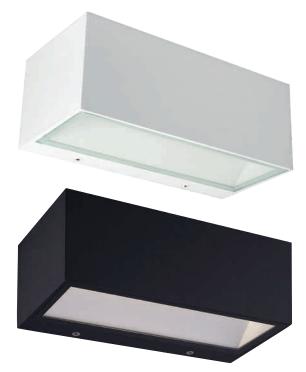

## **Model Numbers**

MLXD34518W - White MLXD34518M - Matt Black

## **Features**

- Modern and robust designed for a wide range of applications both indoor and outdoor
- Ideal lighting solution for area around the house, pathways and entrance areas
- IP54 rated up/down wall light
- Powder coated aluminium housing with glass diffuser
- Switchable colour temperature 3000K, 4000K and 5000K
- Supplied with terminal block and mounting plate for easy installation

## AVAILABLE COLOURS

MARTEC

Lighting