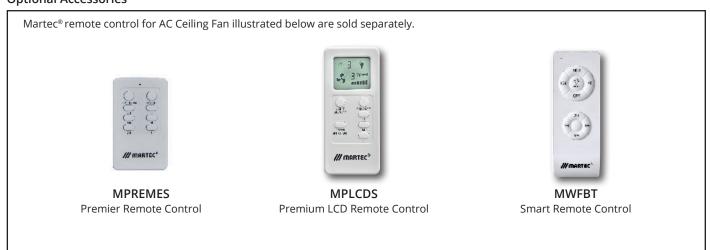

CCT (Colour Changeable Temperature)



#### How to Install / Remove the Cover





## WARNING Installation MUST carry out by a qualified and licensed electrician.

#### Dimming

The Razor ceiling fan has a smart 3 step dimming LED light module which doesn't require a dimmable remote control or a wall dimmer. It only requires a normal on/off remote kit (MPREMS) or a normal light wall switch. (Supplied in remote control kit).

Turn the switch on and the light will turn on. Flick the switch on/off within 1 second and the light output will dim down to approx. 50%. Flick the switch on/off again and the light output will dim down to approximately 15%. The light kit has no memory function, It will turn on 100% initially.

#### Installing Receiver Remote Control



#### **Optional Accessories**





### WARNING Installation MUST carry out by a qualified and licensed electrician.

#### Wire Connections



#### 6\* Year Warranty

Visit our website for details https://www.martecaustralia.com.au/warranty-statement/

# $\oslash$

#### WARNING

- Installation of fans MUST follow SAA standards and meet local authority regulations.
- Installation MUST be carried out by a qualified and licensed electrician.
- Fan and light MUST be earthed.
- Bracket **MUST** be firmly attached to a flat solid structure or timber frame.
- DO NOT mix blades from one model to another, all blades MUST be replaced if damaged.
- The warranty is **VOID** if product is not installed according to this installation guide.