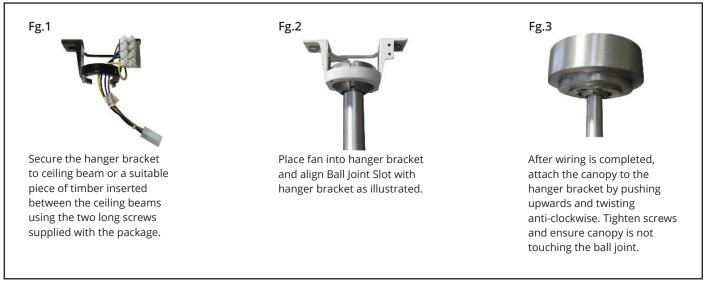

#### How to Assemble

## WARNING Installation MUST carry out by a qualified and licensed electrician.