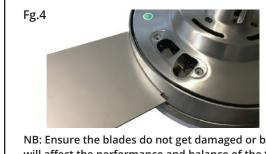

#### How to Install Blades

Remove the two screws from the covering plate.

Insert blade one at a time through four slots around the centre band and secure with three screws for each blade through the top opening. Replace this procedure for all blades.

Replace the cover plate and secure with two screws once all four blades have been firmly fitted.

NB: Ensure the blades do not get damaged or bent during the installation process while the fan maybe on the ground, this will affect the performance and balance of the fan and this is NOT covered under warranty.