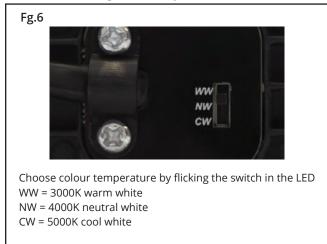

ntrol kit

Qty 1x screw kit Qty 4x blades Qty 1x balancing kit

#### Application



#### How to Assemble





## WARNING Installation MUST carry out by a qualified and licensed electrician.

#### How to Install Blades



Remove the two screws from the covering plate.

Insert blade one at a time through four slots around the centre band and secure with three screws for each blade through the top opening. Replace this procedure for all blades.

Replace the cover plate and secure with two screws once all four blades have been firmly fitted.

NB: Ensure the blades do not get damaged or bent during the installation process while the fan maybe on the ground, this will affect the performance and balance of the fan and this is NOT covered under warranty.

#### CCT (Colour Changeable Temperature)



#### How to Install / Remove the Cover





## WARNING Installation MUST carry out by a qualified and licensed electrician.

#### Dimming

The Razor ceiling fan has a smart 3 step dimming LED light module which doesn't require a dimmable remote control or a wall dimmer. It only requires a normal on/off remote kit (MPREMS) or a normal light wall switch. (Supplied in remote control kit).

Turn the switch on and the light will turn on. Flick the switch on/off within 1 second and the light output will dim down to approx. 50%. Flick the switch on/off again and the light output will dim down to approximately 15%. The light kit has no memory function, It will turn on 100% initially.

#### Installing Receiver Remote Control



#### **Optional Accessories**





### WARNING Installation MUST carr