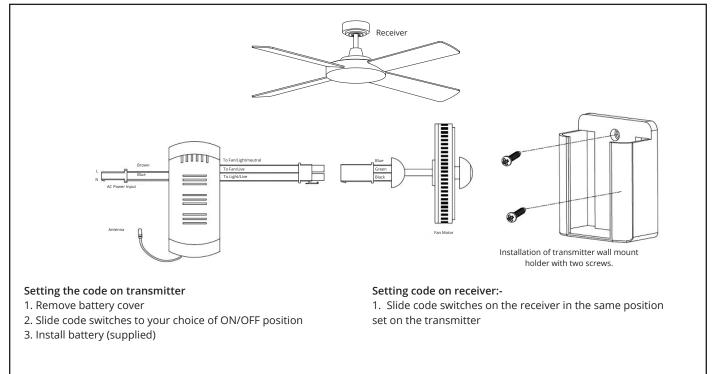

NOT covered under warranty.

#### CCT (Colour Changeable Temperature)



#### How to Install / Remove the Cover





## WARNING Installation MUST carry out by a qualified and licensed electrician.

#### Dimming

The Razor ceiling fan has a smart 3 step dimming LED light module which doesn't require a dimmable remote control or a wall dimmer. It only requires a normal on/off remote kit (MPREMS) or a normal light wall switch. (Supplied in remote control kit).

Turn the switch on and the light will turn on. Flick the switch on/off within 1 second and the light output will dim down to approx. 50%. Flick the switch on/off again and the light output will dim down to approximately 15%. The light kit has no memory function, It will turn on 100% initially.

#### Installing Receiver Remote Control



#### **Optional Accessories**





### WARNING Installation MUST carry out by a qualified and licensed electrician.

#### Wire Connections



#### 6\* Year Warranty

Visit our website for details https://www.martecaustralia.com.au/warranty-statement/

# $\oslash$

#### WARNING

- Installation of fans MUST follow SAA standards and meet local authority regulations.
- Installation MUST be carried out by a qualified and licensed electrician.
- Fan and light MUST be earthed.
- Bracket **MUST** be firmly attached to a flat solid structure or timber frame.
- DO NOT mix blades from one model to another, all blades MUST be replaced if damaged.
- The warranty is **VOID** if product is not installed according to this installation guide.