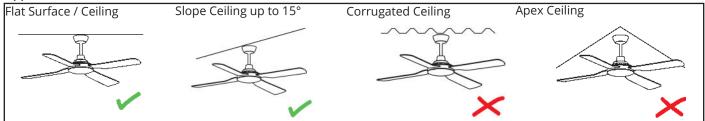

## Razor AC Series Installation Guide

Thanks for choosing our Razor AC Series ceiling fan. We strongly recommend that you read this manual carefully before installation.



Models Parameters (Fan Only):-MRF134W1320mm 4 Blade Ceiling Fan WhiteMRF134M1320mm 4 Blade Ceiling Fan Matt BlackMRF134B1320mm 4 Blade Ceiling Fan Brushed NickelModels Parameters (Fan and LED Light):-MRF1343W1320mm 4 Blade Ceiling Fan White with 28w LED Light

#### Part List:

Qty 1x motor assembly Qty 1x hanging bracket Qty 1x instruction manual Qty 1x wall control kit

Qty 1x screw kit Qty 4x blades Qty 1x balancing kit

#### Application



#### How to Assemble





## WARNING Installation MUST carry out by a qualified and licensed electrician.

#### How to Install Blades



Remove the two screws from the covering plate.

Insert blade one at a time through four slots around the centre band and secure with three screws for each blade through the top opening. Replace this procedure for all blades.

Replace the cover plate and secure with two screws once all four blades have been firmly fitted.

NB: Ensure the blades do not get damaged or bent during the installation process while the fan maybe on the ground, this will affect the performance and balance of the fan and this is NOT covered under warranty.

#### CCT (Colour Changeable Temperature)



#### How to Install / Remove the Cover





## WARNING Installation MUST carry o