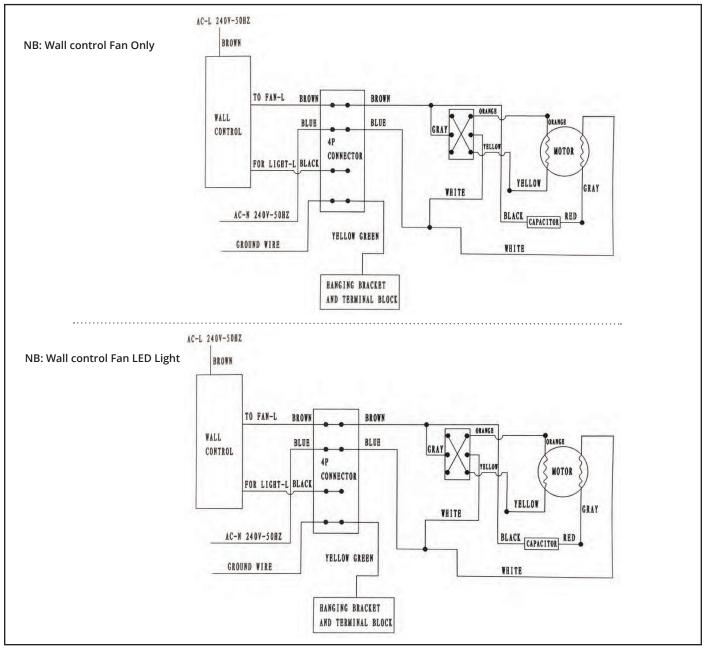

UST carry out by a qualified and licensed electrician.

#### Dimming

The Razor ceiling fan has a smart 3 step dimming LED light module which doesn't require a dimmable remote control or a wall dimmer. It only requires a normal on/off remote kit (MPREMS) or a normal light wall switch. (Supplied in remote control kit).

Turn the switch on and the light will turn on. Flick the switch on/off within 1 second and the light output will dim down to approx. 50%. Flick the switch on/off again and the light output will dim down to approximately 15%. The light kit has no memory function, It will turn on 100% initially.

#### Installing Receiver Remote Control



#### **Optional Accessories**





### WARNING Installation MUST carry out by a qualified and licensed electrician.

#### Wire Connections



#### 6\* Year Warranty

Visit our website for details https://www.martecaustralia.com.au/warranty-statement/

# $\oslash$

#### WARNING

- Installation of fans MUST follow SAA standards and meet local authority regulations.
- Installation MUST be carried out by a qualified and licensed electrician.
- Fan and light MUST be earthed.
- Bracket **MUST** be firmly attached to a flat solid structure or timber frame.
- DO NOT mix blades from one model to another, all blades MUST be replaced if damaged.
- The warranty is **VOID** if product is not installed according to this installation guide.