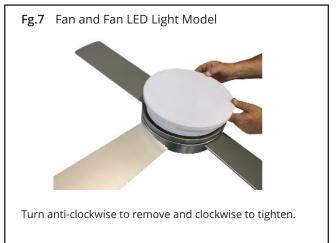

Qty 1x balancing kit

#### Application



#### How to Assemble





## WARNING Installation MUST carry out by a qualified and licensed electrician.

#### How to Install Blades



Remove the two screws from the covering plate.

Insert blade one at a time through four slots around the centre band and secure with three screws for each blade through the top opening. Replace this procedure for all blades.

Replace the cover plate and secure with two screws once all four blades have been firmly fitted.

NB: Ensure the blades do not get damaged or bent during the installation process while the fan maybe on the ground, this will affect the performance and balance of the fan and this is NOT covered under warranty.

#### CCT (Colour Changeable Temperature)



#### How to Install / Remove the Cover





## WARNING Installation MUST carry out by a qualified and licensed electrician.

#### Dimming

The Razor ceiling fan has a smart 3 step dimming LED light module which doesn't require a dimmable remote control or a wall dimmer. It only requires a normal on/off remote kit (MPREMS) or a normal light wall switch. (Supplied in remote control kit).

Turn the switch on and the light will turn on. Flick the switch on/off within 1 second and the light output will dim down to approx. 50%. Flick the switch on/off again and the light output will dim down to approximately 15%. The light kit has no memory function, It will turn on 100% initially.

#### Installing Receiver Remote Control



#### **Optional Accessories**





### WARNING Installation MUST carry out by a qualified and licensed electric