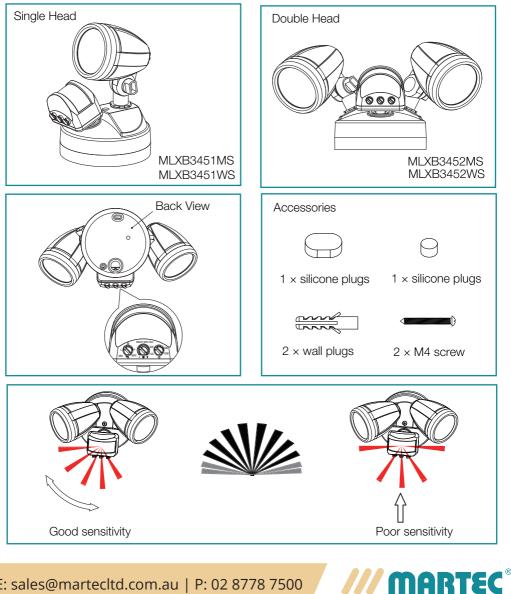

#### Part list

E: sales@martecltd.com.au | P: 02 8778 7500 www.martecaustralia.com.au -02-

Lighting

#### Sensor Function

- 1.Can identify day and night: The consumer can adjust working state in different ambient light. It can work in the daytime and at night when it is adjusted on the "sun" position (max). It can work in the ambient light less than 10LUX when it is adjusted on the "-" position (min). As for the adjustment pattern, please refer to the testing pattern.
- 2. To override Sensor Function, quickly switch the power off/on off/on twice at the wall switch (less than 3 seconds). Your light should now be on MANUAL MODE and stay on permanently.
- To change back to AUTO MODE, turn the power OFF and wait for 10 seconds, then turn it back ON again. Please note that at this time the light will turn ON for 10-20 seconds and turn OFF again – at this point it will return to AUTO/SENSOR MODE.
- 4. SENS adjustable: It can be adjusted according to using location. The detection distance of low sensitivity could be only≈7m and high sensitivity could be≈16m which fits for large room.
- 5.Time-Delay is added continually: When it receives the second induction signals within the first induction, it will restart to time from the moment.