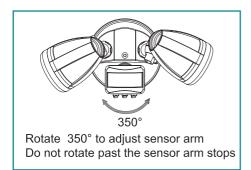

e power OFF and wait for 10 seconds, then turn it back ON again. Please note that at this time the light will turn ON for 10-20 seconds and turn OFF again – at this point it will return to AUTO/SENSOR MODE.
- 4. SENS adjustable: It can be adjusted according to using location. The detection distance of low sensitivity could be only≈7m and high sensitivity could be≈16m which fits for large room.
- 5.Time-Delay is added continually: When it receives the second induction signals within the first induction, it will restart to time from the moment.

### E: sales@martecltd.com.au | P: 02 8778 7500 www.martecaustralia.com.au





# MARTEC<sup>®</sup> BANDIT TRICOLOUR LED SPOTLIGHT WITH PIR SENSOR

#### Rotation of Lamp head & Sensor





#### Sensor angle



Up and down angle of rotation is 8°





E: sales@martecltd.com.au | P: 02 8778 7500 www.martecaustralia.com.au





## BANDIT TRICOLOUR LED SPOTLIGHT WITH PIR SENSOR

## BANDIT TRICOLOUR LED SPOTLIGHT WITH PIR SENSOR

NOTE: This product must be installed by a licensed electrician.

**NOTE**: For best performance install at a height between 1.8 and 2.5 metres .



E: sales@martecltd.com.au | P: 02 8778 7500 www.martecaustralia.com.au

-05-

Lighting



# **Product Disposal**

Please dispose of this product thoughtfully once it has passed its useful life. At the end of their working life, do no throw the appliance out with your household rubbish. Electrical and electronic products contain substances that can have a detrimental effect on the environment and human health if disposed of inappropriately. Observe any local regulation