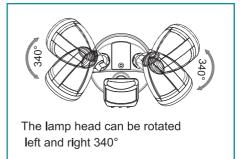

#### Rotation of Lamp head & Sensor

#### Sensor angle

Up and down angle of rotation is 8°

E: sales@martecltd.com.au | P: 02 8778 7500 www.martecaustralia.com.au