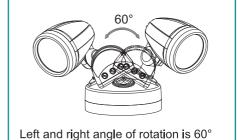

the power OFF and wait for 10 seconds, then turn it back ON again. Please note that at this time the light will turn ON for 10-20 seconds and turn OFF again – at this point it will return to AUTO/SENSOR MODE.
- 4. SENS adjustable: It can be adjusted according to using location. The detection distance of low sensitivity could be only≈7m and high sensitivity could be≈16m which fits for large room.
- 5.Time-Delay is added continually: When it receives the second induction signals within the first induction, it will restart to time from the moment.

### E: sales@martecltd.com.au | P: 02 8778 7500 www.martecaustralia.com.au





# MARTEC<sup>®</sup> BANDIT TRICOLOUR LED SPOTLIGHT WITH PIR SENSOR

#### Rotation of Lamp head & Sensor





#### Sensor angle



Up and down angle of rotation is 8°





E: sales@martecltd.com.au | P: 02 8778 7500 www.martecaustralia.com.au





## BANDIT TRICOLOUR LED SPOTLIGHT WITH PIR SENSOR

## BANDIT TRICOLOUR LED SPOTLIGHT WITH PIR SENSOR

NOTE: This product must be installed by a licensed electrician.

**NOTE**: For best performance install at a height between 1.8 and 2.5 metres .



E: sales@martecltd.com.au | P: 02 8778 7500 www.martecaustralia.com.au

-05-

Lighting



# **Product Disposal**

Please dispose of this product thoughtfully once it has passed its useful life. At the end of their working life, do no throw the appliance out with your household rubbish. Electrical and electronic products contain substances that can have a detrimental effect on the environment and human health if disposed of inappropriately. Observe any local regulati