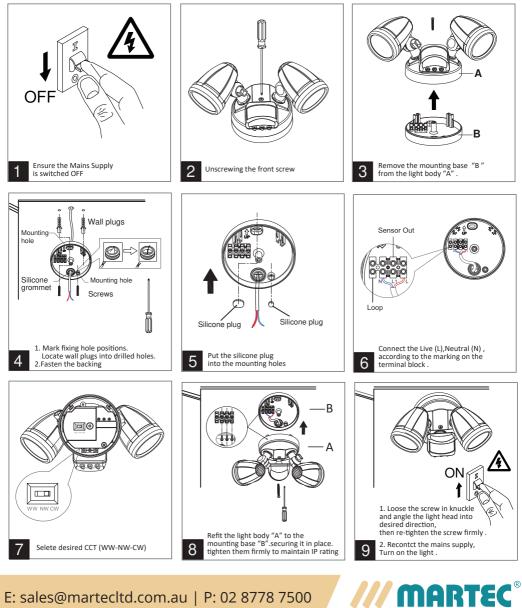

## BANDIT TRICOLOUR LED SPOTLIGHT WITH PIR SENSOR

NOTE: This product must be installed by a licensed electrician.

**NOTE**: For best performance install at a height between 1.8 and 2.5 metres .

E: sales@martecltd.com.au | P: 02 8778 7500 www.martecaustralia.com.au