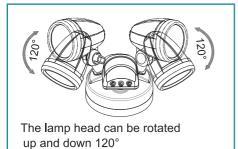

#### Rotation of Lamp head & Sensor

#### Sensor angle

Up and down angle of rotation is 8°

E: sales@martecltd.com.au | P: 02 8778 7500 www.martecaustralia.com.au