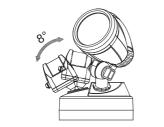

#### Rotation of Lamp head & Sensor

#### Sensor angle

Up and down angle of rotation is 8°

E: sales@martecltd.com.au | P: 02 8778 7500 www.martecaustralia.com.au