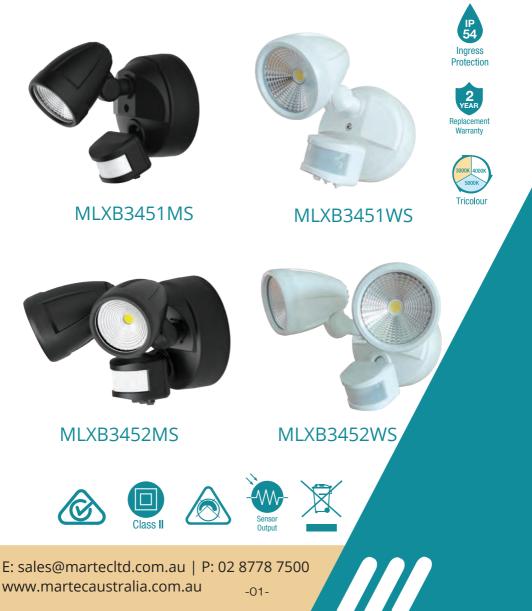

#### Specification

| i                  |                                                                                           |                                                                                           |
|--------------------|-------------------------------------------------------------------------------------------|-------------------------------------------------------------------------------------------|
| Item No.           | MLXB3451MS(Matt Black)<br>MLXB3451WS(Matt White)                                          | MLXB3452MS(Matt Black)<br>MLXB3452WS(Matt White)                                          |
| Product Name       | BANDIT Tricolour Single Head<br>LED Spotlight with PIR Sensor                             | BANDIT Tricolour Double Head<br>LED Spotlight with PIR Sensor                             |
| Wattage            | 12W                                                                                       | 24W                                                                                       |
| Input Voltage      | 220-240VAC                                                                                | 220-240VAC                                                                                |
| Lumen              | 1050lm / 1100lm / 1100lm                                                                  | 2100lm / 2200lm / 2200lm                                                                  |
| CCT                | 3000K-4000K-5000K                                                                         | 3000K-4000K-5000K                                                                         |
| IP Rating          | IP54                                                                                      | IP54                                                                                      |
| Beam angle         | 90°                                                                                       | 90°                                                                                       |
| CRI                | >80                                                                                       | >80                                                                                       |
| LED                | COB LED                                                                                   | COB LED                                                                                   |
| Sensor type        | PIR Sensor                                                                                | PIR Sensor                                                                                |
| Dection range      | 180°                                                                                      | 180°                                                                                      |
| Detection distance | 16m (Max)                                                                                 | 16m (Max)                                                                                 |
| Time-delay         | 10sec/30sec/1Min/5Min/10Min                                                               | 10sec/30sec/1Min/5Min/10Min                                                               |
| Sensor Mode        | L=Short Detection Distance<br>M=Medium Detection Distance<br>H=Maximum Detection Distance | L=Short Detection Distance<br>M=Medium Detection Distance<br>H=Maximum Detection Distance |
| Ambient Light      | <10/2000LUX (adjustable)                                                                  | <10/2000LUX (adjustable)                                                                  |
| Installtion height | 1.8-2.5m                                                                                  | 1.8-2.5m                                                                                  |
| Manual override    | Yes                                                                                       | Yes                                                                                       |
| Material           | Plastic (ABS & PC)                                                                        | Plastic (ABS & PC)                                                                        |