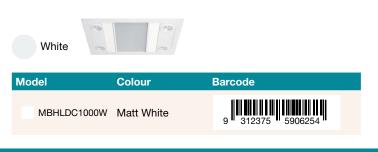

## AVAILABLE COLOURS

## **Model Number**

#### MBHLDC1000W

## **SPECIFICATIONS**

Ingress

Protection

Slimline

Fitting

| Model Name                        | Linux DC                                                                                                                     |  |  |
|-----------------------------------|------------------------------------------------------------------------------------------------------------------------------|--|--|
| Model Number                      | MBHLDC1000W Matt White                                                                                                       |  |  |
| Air Extraction m <sup>3</sup> /hr | 600m <sup>3</sup> /hr                                                                                                        |  |  |
| Exhaust Fan Wattage               | 25W                                                                                                                          |  |  |
| Voltage/Frequency                 | 220-240Va.c. 50-60Hz                                                                                                         |  |  |
| Materials / Housing               | Steel housing                                                                                                                |  |  |
| Cutout Size                       | 455 x 305mm                                                                                                                  |  |  |
| Decibel Rating                    | ≤40dB                                                                                                                        |  |  |
| IPX Rating                        | IPX2                                                                                                                         |  |  |
| Heating Wattage / Type            | 1000W R7s heat tube 238mm                                                                                                    |  |  |
| Lighting Wattage / Type           | 4x 6W GU10LED tricolour                                                                                                      |  |  |
| Colour Temperature                | 3000K/ 4000K / 5000K                                                                                                         |  |  |
| Lumens Output                     | 2400lm                                                                                                                       |  |  |
| Minimum Ceiling Depth             | 210mm                                                                                                                        |  |  |
| Ducting Size                      | 150mm                                                                                                                        |  |  |
| Accessories Included              | 1x 3m duct<br>2x clips for ducting<br>1x external grille<br>1x 3 gang switch wall controller<br>1x heat tube<br>4x LED lamps |  |  |