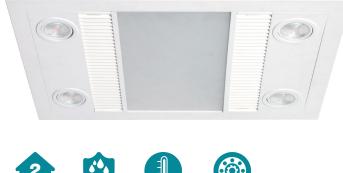

# **3-IN-1 BATHROOM HEATER EXHAUST FAN / LIGHT**

In-Home

Extraction

LED

Heat Tube

**Ball Bearing** DC Motor

Class

#### Feature

- Sleek and low profile designed to suit any bathroom application
- High efficiency DC motor
- 3-in-1 bathroom heater features tricolour GU10 LED lamps with heat tube
- Steel housing with aluminium fascia
- Built in thermal overload protection
- Back draft stopper included
- Cut-out template included
- Compatible with Martec Bathroom Remote Control MBHRKIT (not included)