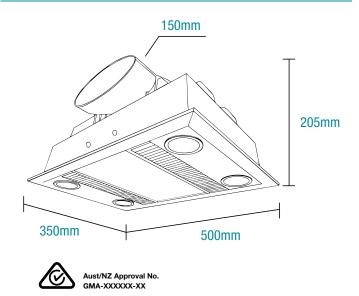

BHRKIT (not included)

## SHIPPING

| Carton Size  |       |       |       |                    |                           |  |
|--------------|-------|-------|-------|--------------------|---------------------------|--|
| Model Number | н     | w     | L     | Carton<br>Quantity | Carton<br>Gross<br>Weight |  |
| MBHLDC1000W  | 250mm | 405mm | 685mm | 2                  | 8kg                       |  |

## **INSTALLATION**

| Installation | By Licensed electrician only |
|--------------|------------------------------|
| Warranty     | 2 Year In-Home Warranty      |

\*For further information regarding warranty terms and conditions, please visit our website: https://www.martecaustralia.com.au/warranty-state ent Warranty is void unless installed by a licensed electrician.

### DIMENSIONS